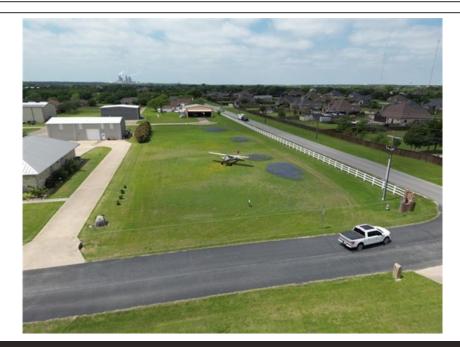

Steve Bloomquist

Here is a rare chance to own and build on one of the very last unimproved lots in the highly desirable Eagle's Nest Airpark Community. 1.15 acre lot has access to the 3200 ft concrete runway with pilot controlled lighting. Eagle's Nest is a privately owned, public use airport centrally located between Dallas and Fort Worth making it a favorite with anyone needing to be close to everything. Build your home and airplane hangar and live with your plane and enjoy the camaraderie that living in these types of communities has to offer. Low POA dues and no city taxes. FAA identifier is T56